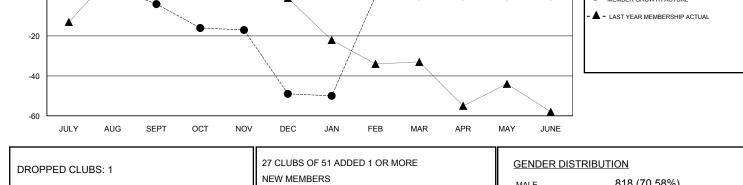

### GMT CA

|               | Club          | S           |               | Members               |                           |                         |                                                    |  |
|---------------|---------------|-------------|---------------|-----------------------|---------------------------|-------------------------|----------------------------------------------------|--|
|               | RESULTS FOR   | R 2017-2018 |               | RESULTS FOR 2017-2018 |                           |                         |                                                    |  |
| QUARTER       | NEW CLUB GOAL | NEW CLUBS   | DROPPED CLUBS | QUARTER               | MEMBER GROWTH NET<br>GOAL | MEMBER GROWTH<br>ACTUAL | DROPPED<br>MEMBERS ACTUAL<br>(including transfers) |  |
| JULY/AUG/SEPT | 0             | 0           | 0             | JULY/AUG/SEPT         | 2                         | 43                      | 43                                                 |  |
| OCT/NOV/DEC   | 1             | 0           | 1             | OCT/NOV/DEC           | 22                        | 22                      | 66                                                 |  |
| JAN/FEB/MAR   | 0             | 0           | 0             | JAN/FEB/MAR           | 2                         | 11                      | 12                                                 |  |
| APR/MAY/JUNE  | 0             | 0           | 0             | APR/MAY/JUNE          | 2                         | 0                       | 0                                                  |  |

GOALS AND ACTUAL NEW CLUBS CUMULATIVE

| DROPPED CLUBS: 1 |       | NEW MEMBERS               | MALE 818 (70.58%)<br>FEMALE 341 (29.42%)<br>Women Percentage Fiscal Year Goal: 30% |                           |    |
|------------------|-------|---------------------------|------------------------------------------------------------------------------------|---------------------------|----|
| DROPPED MEMBERS  |       |                           |                                                                                    |                           |    |
| DECEASED         | 11    | CLICK HERE FOR CUMULATIVE | TOTAL FAMILY UNIT MEN                                                              | TOTAL FAMILY UNIT MEMBERS |    |
| CLUB CANCELLED   | 27    | MEMBERSHIP DATA           | FAMILY MEMBERS PAYING HALF                                                         |                           | 62 |
| OTHER            | 83    |                           |                                                                                    |                           | 02 |
| TOTAL            | 121   |                           |                                                                                    |                           |    |
| MDD0101          | @ Com |                           | Deserved                                                                           |                           |    |