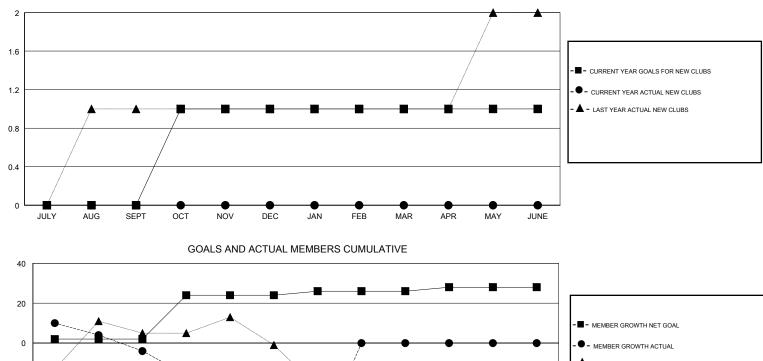

### GMT CA

|               | Club          | S           |               | Members               |                           |                         |                                                    |  |
|---------------|---------------|-------------|---------------|-----------------------|---------------------------|-------------------------|----------------------------------------------------|--|
|               | RESULTS FOR   | R 2017-2018 |               | RESULTS FOR 2017-2018 |                           |                         |                                                    |  |
| QUARTER       | NEW CLUB GOAL | NEW CLUBS   | DROPPED CLUBS | QUARTER               | MEMBER GROWTH NET<br>GOAL | MEMBER GROWTH<br>ACTUAL | DROPPED<br>MEMBERS ACTUAL<br>(including transfers) |  |
| JULY/AUG/SEPT | 0             | 0           | 0             | JULY/AUG/SEPT         | 2                         | 43                      | 43                                                 |  |
| OCT/NOV/DEC   | 1             | 0           | 1             | OCT/NOV/DEC           | 22                        | 22                      | 66                                                 |  |
| JAN/FEB/MAR   | 0             | 0           | 0             | JAN/FEB/MAR           | 2                         | 11                      | 12                                                 |  |
| APR/MAY/JUNE  | 0             | 0           | 0             | APR/MAY/JUNE          | 2                         | 0                       | 0                                                  |  |

GOALS AND ACTUAL NEW CLUBS CUMULATIVE

| DROPPED CLUBS: 1 |       | NEW MEMBERS               | MALE 818 (70.58%)<br>FEMALE 341 (29.42%)<br>Women Percentage Fiscal Year Goal: 30% |                           |    |
|------------------|-------|---------------------------|------------------------------------------------------------------------------------|---------------------------|----|
| DROPPED MEMBERS  |       |                           |                                                                                    |                           |    |
| DECEASED         | 11    | CLICK HERE FOR CUMULATIVE | TOTAL FAMILY UNIT MEN                                                              | TOTAL FAMILY UNIT MEMBERS |    |
| CLUB CANCELLED   | 27    | MEMBERSHIP DATA           | FAMILY MEMBERS PAYING HALF                                                         |                           | 62 |
| OTHER            | 83    |                           |                                                                                    |                           | 02 |
| TOTAL            | 121   |                           |                                                                                    |                           |    |
| MDD0101          | @ Com |                           | Deserved                                                                           |                           |    |